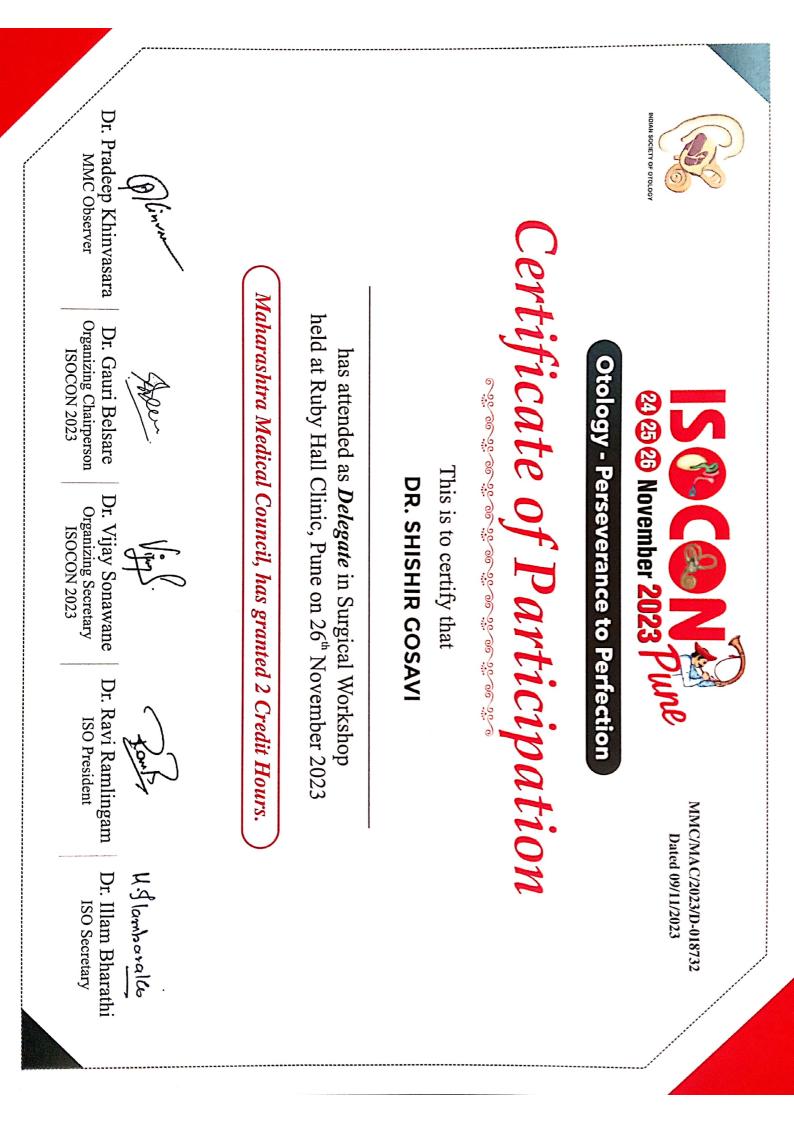

### 17.Conference / Workshop/ CME Activities organized in last year:

| Sr.<br>No. | Conference /<br>Workshop/ CME<br>Activities | Dates      | MMC Credit<br>points | Local / State /<br>National /<br>International<br>level? | Organizing<br>department                                                            |
|------------|---------------------------------------------|------------|----------------------|----------------------------------------------------------|-------------------------------------------------------------------------------------|
| 1          | Update in Pathology                         | 10/03/24   | 2                    | Local                                                    | Sanjeevan Medical<br>Foundations Shree<br>Siddhivinayak Ganapati<br>Cancer Hospital |
| 2          | BIOPSYCON 2024                              | 7/11/2024  | 2                    | Local                                                    | Sanjeevan Medical<br>Foundations Shree<br>Siddhivinayak Ganapati<br>Cancer Hospital |
| 3          | Update in Head and Neck<br>Cancer           | 14/12/2024 | 2                    | Local                                                    | Sanjeevan Medical<br>Foundations Shree<br>Siddhivinayak Ganapati<br>Cancer Hospital |