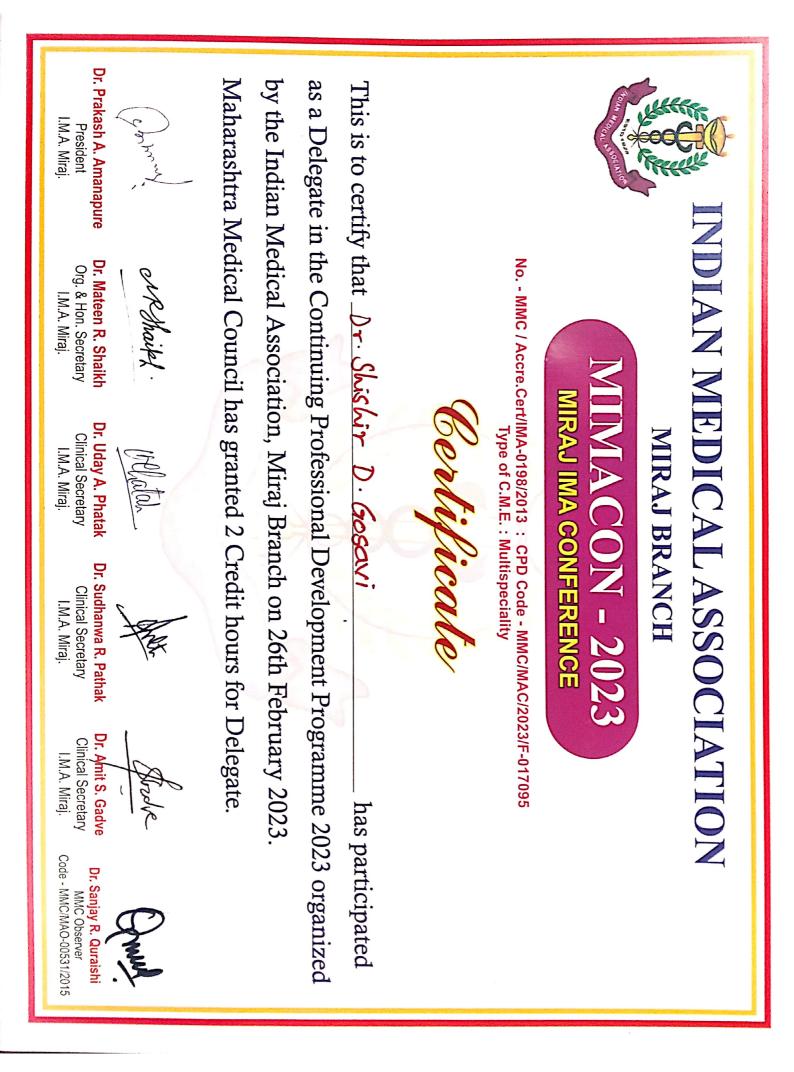

### 17.Conference / Workshop/ CME Activities organized in last year:

| Sr.<br>No. | Conference /<br>Workshop/ CME<br>Activities | Dates      | MMC Credit<br>points | Local / State /<br>National /<br>International<br>level? | Organizing<br>department                                                            |
|------------|---------------------------------------------|------------|----------------------|----------------------------------------------------------|-------------------------------------------------------------------------------------|
| 1          | Update in Pathology                         | 10/03/24   | 2                    | Local                                                    | Sanjeevan Medical<br>Foundations Shree<br>Siddhivinayak Ganapati<br>Cancer Hospital |
| 2          | BIOPSYCON 2024                              | 7/11/2024  | 2                    | Local                                                    | Sanjeevan Medical<br>Foundations Shree<br>Siddhivinayak Ganapati<br>Cancer Hospital |
| 3          | Update in Head and Neck<br>Cancer           | 14/12/2024 | 2                    | Local                                                    | Sanjeevan Medical<br>Foundations Shree<br>Siddhivinayak Ganapati<br>Cancer Hospital |